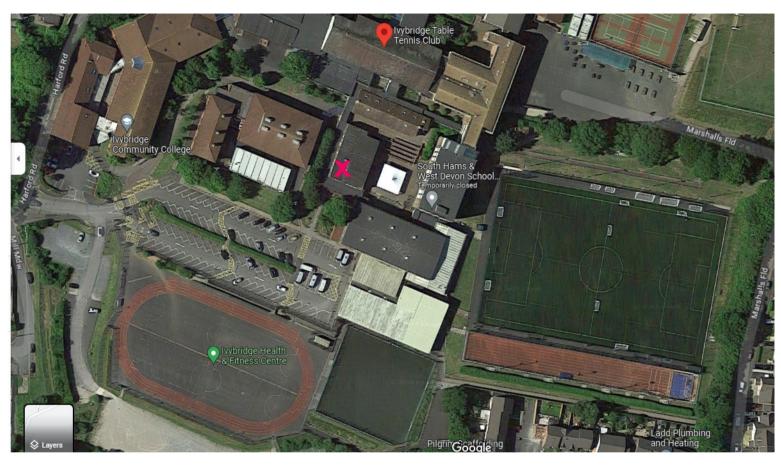

## **Directions:**

If travelling by Car, enter the College premises through the Harford Road Entrance.

Park your car in either the Car Park or Overflow Car Parks.

Walk to the Building marked with a red X in this map